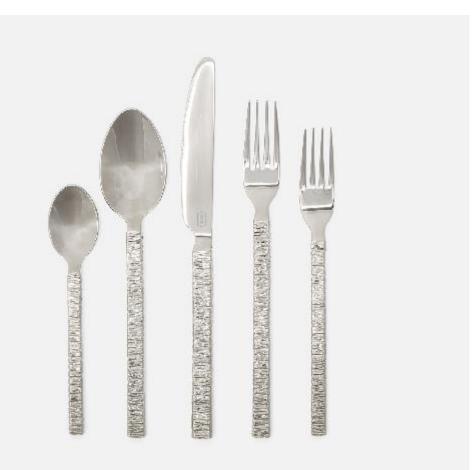

## Preston Polished Silver Flatware Set

Abstract, modern, organic or all three! Inspired from many sources, the irregular etching in cast 18/8 stainless steel is the perfect pairing for any table. Textured to reflect light and add depth, the Preston contributes gorgeous details to place settings, cheese boards, and serveware alike.

## MATERIAL: Stainless Steel FINISH: Polished Silver SIZE

5-Piece Set: Knife 1"W x 9.5"H, Dinner Fork 1" W x 8" H, Salad Fork 1" W x 7.5" H, Soup Spoon 2"W x 8"H, Tea Spoon 1.5"W x 6"H Spreaders: 1"W x 6.5"H 2-Piece Set: Serving Spoon: 2"W x 10"H, Serving Fork: 2.5"W x 10"H