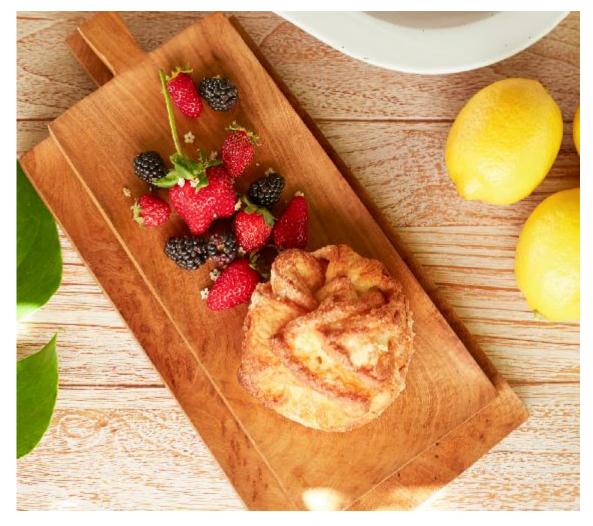

## **Titus Rectangular Serving Platters**

Do you crave simple classics? With the overabundance of "fancy" wood platters, the retro and modern Titus has a blocky, graphic shape that's just for you. Small details like the slightly concave top (perfect to prevent items from rolling or spilling off) and the rich, natural teak graining give the Titus its personality. Natural variation to be expected.

MATERIAL: Teak
FINISH: Natural

SIZE

Small - 12.5"L x 5"W Large - 14"L x 6.5"W