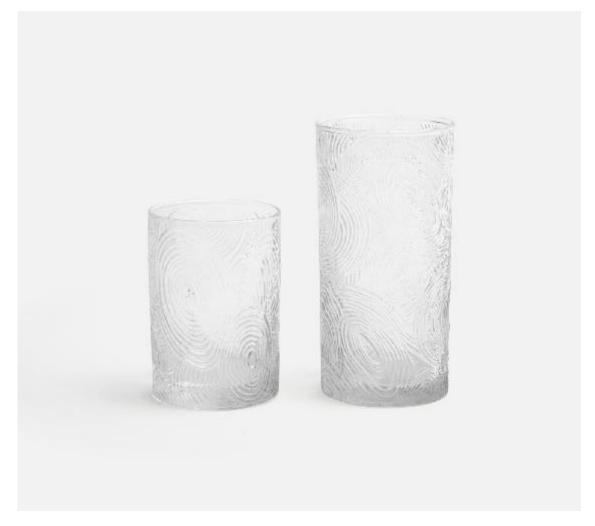

## **Alyse Clear**

Nature, pop art, and Japanese gardens are all creative references for the overlapping concentric circles that give the Alyse its textured allure. But then you notice the colors. Wow. These patterned glasses are incredibly versatile—use them to serve juice at brunch, as a water glass with dinner, or to stir up cocktails during happy hour. It's time to let your imagination run wild!

**MATERIAL:** Hand Blown Glass

FINISH: Clear

SIZE

Tumbler Glass: 3"D x 4"H, 10 oz. Highball Glass: 3"D x 6"H, 16 oz.

## ITEM

ALYSE, #DNR#, Clear Highball Glass, Hand Blown, Pack/6 ALYSE, #DNR#, Clear Tumbler Glass, Hand Blown, Pack/6