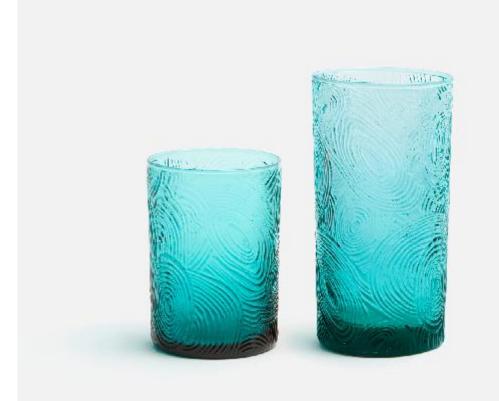

## Alyse Aqua

Nature, pop art, and Japanese gardens are all creative references for the overlapping concentric circles that give the Alyse its textured allure. But then you notice the colors. Wow. These patterned glasses are incredibly versatile—use them to serve juice at brunch, as a water glass with dinner, or to stir up cocktails during happy hour. It's time to let your imagination run wild!

## MATERIAL: Hand Blown Glass FINISH: Aqua SIZE

Tumbler Glass: 3"D x 4"H, 10 oz. Highball Glass: 3"D x 6"H, 16 oz.

## ITEM

ALYSE, Aqua Tumbler Glass, Hand Blown, Pack/6 ALYSE, Aqua Highball Glass, Hand Blown, Pack/6