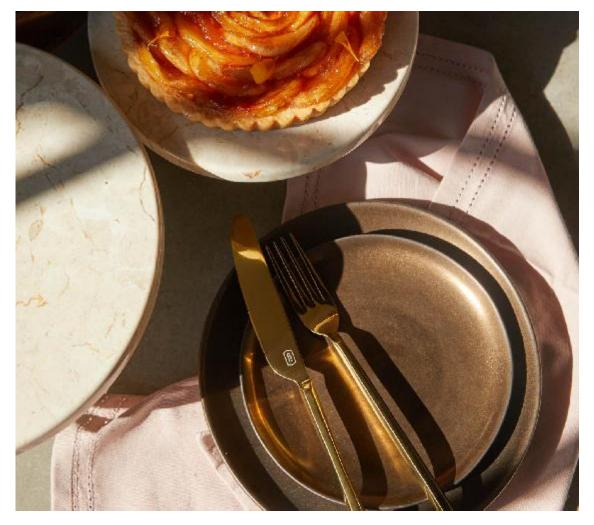

## **Jacqueline Dinnerware**

This stoneware collection adds a little drama to your tabletop with an Antiqued Gold glaze and soft rounded silhouettes. The handmade shapes, clay and reactive glazes give each Jacqueline piece an heirloom quality. The ideal dinnerware for fresh farm-to-table meals shared with family and friends. This reactive glaze makes each piece unique. Variation to be expected.

**MATERIAL:** Stoneware **FINISH:** Antiqued Gold

SIZE

Dinner Plate: 10.5"D Salad/Dessert Plate: 8.5"D

Bread Plate: 6.5"D

Cereal/Ice Cream Bowl: 6"D x 2.5"H, 20 oz.