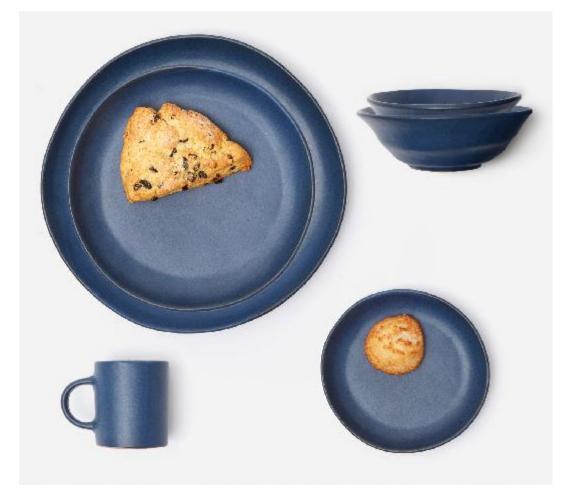

## Marcus Matte Navy Dinnerware

The shape and feel of the Marcus is so accessible, you can imagine its journey from the potter's wheel, to the kiln, to a weekend brunch tabletop. The collection's organic silhouettes are heightened by its finishes: textural White Salt Glaze, dramatic Black Glaze, or modern Matte Navy. A beautiful combination of raw beauty and technique, Marcus pieces can be mixed and matched for a tabletop both earthy and chic.

**MATERIAL:** Stoneware **FINISH:** Matte Navy

SIZE

Dinner Plate: 10.5"D Salad/Dessert Plate: 8.5"D

Bread Plate: 6.5"D

Pasta/Soup Bowl: 8.5"D x 2.5"H, 29 oz. Cereal/Ice Cream Bowl: 6.5"D x 2.5"H, 13 oz.

Mug: 3"D x 3.5"H, 9 oz.

## ITEM

MARCUS, Matte Navy, Salad/Dessert Plate, Stoneware, Pack/4.

MARCUS, Matte Navy, Bread/Cupcake Plate, Stoneware, Pack/4 (Footed Ring).

MARCUS, Matte Navy, Pasta/Soup Bowl, Stoneware, Pack/4.

MARCUS, Matte Navy, Cereal/Ice Cream Bowl, Stoneware, Pack/4.

MARCUS, Matte Navy, Mug, Stoneware, Pack/4.
MARCUS, Matte Navy, Dinner Plate, Stoneware, Pack/4 (Footed Ring).