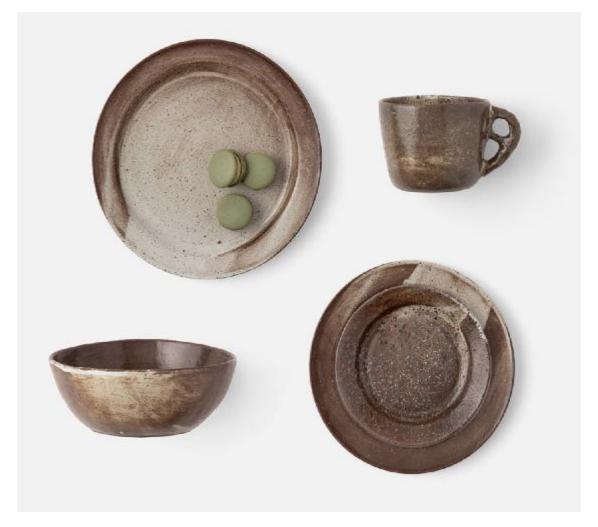

## **Dexter**

Handcrafted with mineral-rich clay, then dipped in earth-tone glaze, our rustic Dexter collection in Lava Clay creates faintly granular textures and organic shapes so no two pieces are alike.

MATERIAL: Stoneware FINISH: Lava Clay

SIZE

• Variation to be expected.

• Imported

Dinner Plate: 11"D Salad/Dessert Plate: 9"D Bread Plate: 6.5"D

Pasta/Soup Bowl: 6.5"D x 2.5"H, 16 oz.

Mug: 4"D x 3"H, 12 oz.