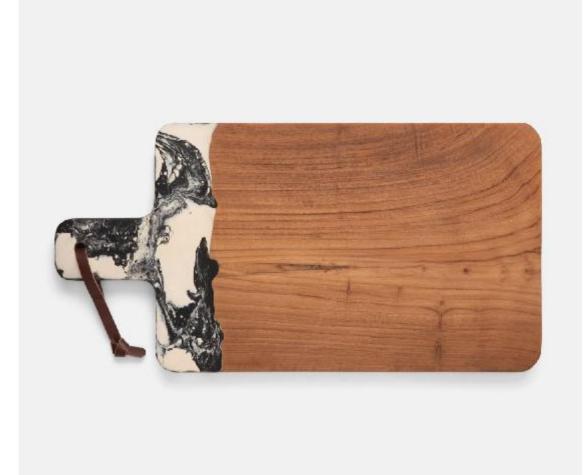

## Austin Black Swirled Serving Board

Teak and resin are handcrafted together, bringing a splash of color to any setting. These two-toned serving boards are hand-dipped, making each one-of-a-kind. Available in a new color, Dark Green Swirled!

## MATERIAL: Resin/Teak FINISH: Black Swirled/Natural SIZE Small - 12"L x 8"W x 1"H Large - 14"L x 10"W x 1"H

## ITEM

AUSTIN, Black Swirled, Serving Board, Resin/Natural Teak, 23.5x12. AUSTIN, Black Swirled, Serving Board, Resin/Natural Teak, 19.5x12. AUSTIN, Black Swirled Resin/Natural Teak, Serving Board, 16.5x8 AUSTIN, Black Swirled, Serving Board, Resin/Natural Teak, 22x7.5.