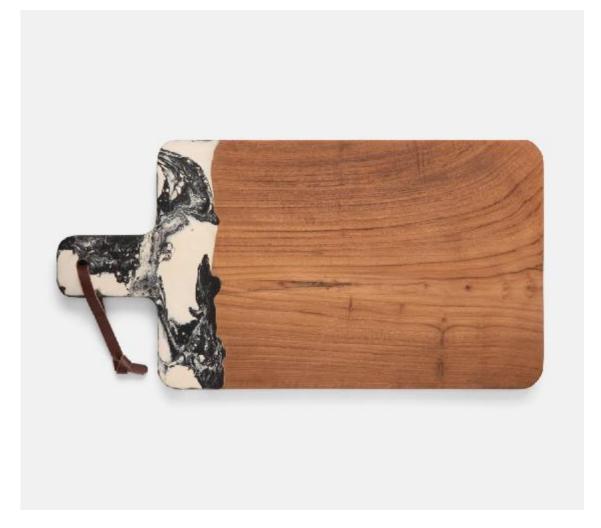

## **Austin Black Swirled Serving Board**

Teak and resin are handcrafted together, bringing a splash of color to any setting. These two-toned serving boards are hand-dipped, making each one-of-a-kind. Available in a new color, Dark Green Swirled!

MATERIAL: Resin/Teak
FINISH: Black Swirled/Natural

SIZE

Small Serving Board: 16.5"L x 8"W x 1"H Medium Serving Board: 19.5"L x 12"W x 1"H Narrow Serving Board: 22"L x 7.5"W x 1"H Large Serving Board: 23.5"L x 12"W x 1"H

## ITEM

AUSTIN, Black Swirled, Serving Board, Resin/Natural Teak, 23.5x12.

AUSTIN, Black Swirled, Serving Board, Resin/Natural Teak, 19.5x12.

AUSTIN, Black Swirled Resin/Natural Teak, Serving Board, 16.5x8