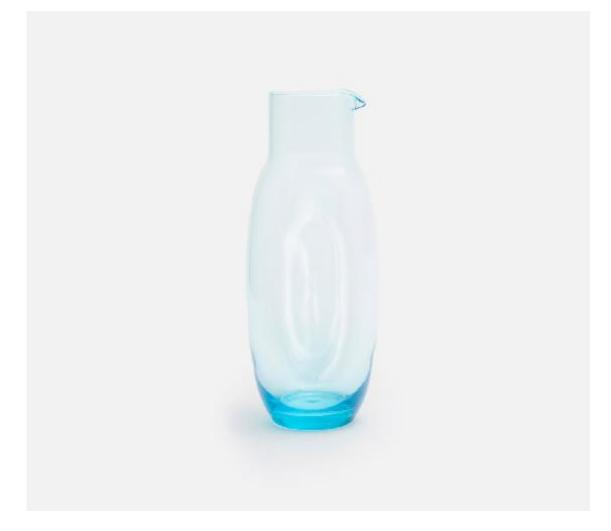

## Saffi Soft Blue Carafe

Hand blown glass and a simple, dimpled shape make our Saffi a brunch spread staple. This classic carafe comes in three versatile sizes; use the smallest to serve cream for coffee, the medium for juice, and the large for water, still or sparkling. Elegant divots make for easy pouring.

## MATERIAL: Hand Blown Glass FINISH: Soft Blue SIZE

Small Carafe: 2.5"D x 4"H, 13 oz. Medium Carafe: 3"D x 7.5"H, 22 oz. Large Carafe: 3.5"D x 9.5"H, 39 oz.