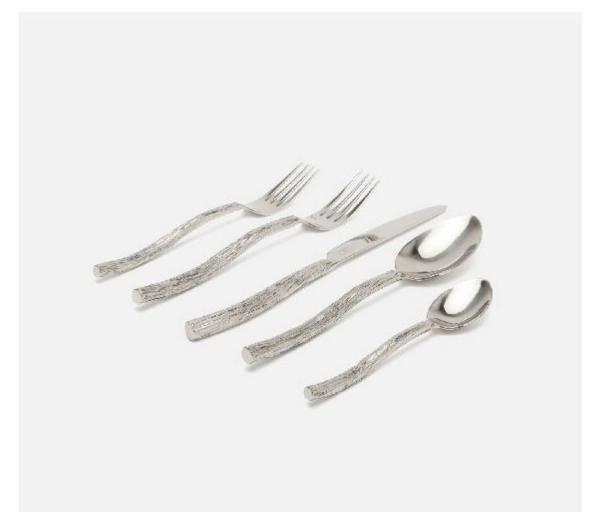

## Danele Polished Silver Flatware Set

The bark-like element of the Danele gives this inspired set a faux-bois feel. Curved handles and added texture create a unique hold for your guests.

**MATERIAL:** Stainless Steel

FINISH: Polished Silver Faux Bois

SIZE

5-Piece Set:

Knife 1"W x 9.5"H, Dinner Fork 1"W x 8"H Salad Fork 1"W x 7.5"H, Soup Spoon 1.5"W x 8"H

Tea Spoon 1.5"W x 6"H

Spreaders:

1"W x 6.5"H 2-Piece Set:

Serving Spoon 2"W x 10"H, Serving Fork 2"W x 10"H

## **ITEM**

DANELE, Polished Silver Flatware, 5-Piece Set: Knife, Dinner Fork, Salad Fork, Soup Spoon, Tea S DANELE, Polished Silver Cheese Spreaders, Set/4. DANELE, Polished Silver Serving Set, 2-Piece Set: Serving Spoon, Serving Fork.