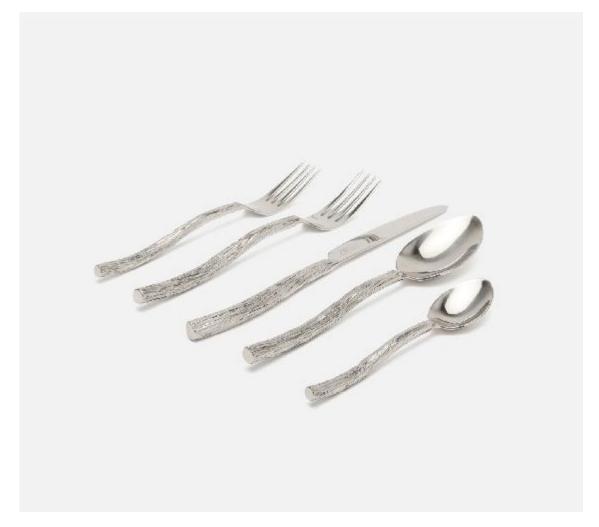

## Danele Polished Silver Flatware Set

The bark-like element of the Danele gives this inspired set a faux-bois feel. Curved handles and added texture create a unique hold for your guests.

**MATERIAL:** Stainless Steel

FINISH: Polished Silver Faux Bois

SIZE

5-Piece Set:

Knife 1"W x 9.5"H, Dinner Fork 1"W x 8"H

Salad Fork 1"W x 7.5"H, Soup Spoon 1.5"W x 8"H

Tea Spoon 1.5"W x 6"H

Spreaders:

1"W x 6.5"H