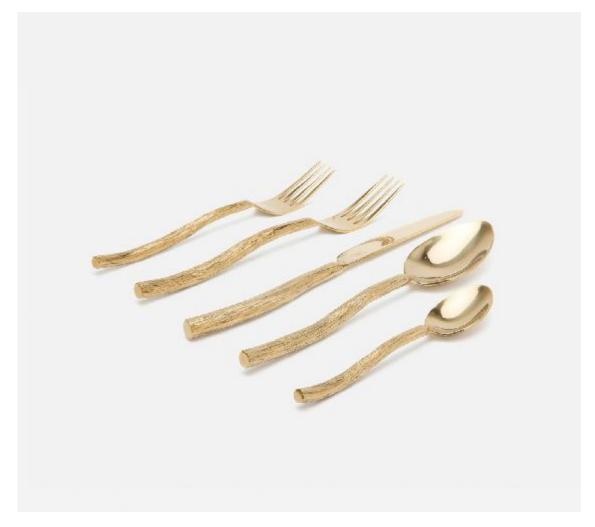

## Danele Polished Gold Flatware Set

The bark-like element of the Danele gives this inspired set a faux-bois feel. Curved handles and added texture create a unique hold for your guests.

**MATERIAL:** Stainless Steel

FINISH: Polished Gold Faux Bois

SIZE

5-Piece Set:

Knife 1"W x 9.5"H, Dinner Fork 1"W x 8"H

Salad Fork 1"W x 7.5"H, Soup Spoon 1.5"W x 8"H

Tea Spoon 1.5"W x 6"H

Spreaders:

1"W x 6.5"H