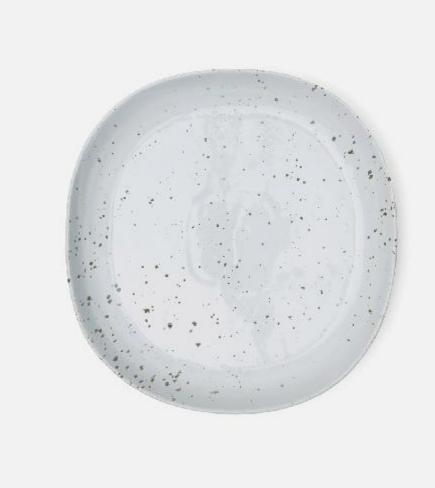

## Marcus White Salt Glaze Square Serving Platter

The textured glaze and organic shapes—oblong, round, square and oval—of this Blue Pheasant favorite make for a ceramic-lover's dream. Fitting both roles of beauty and function, these platters, bowls and trays are perfect for passing family-style dishes between friends and loved ones at a long, rustic table. For the perfect hostess or wedding gift, the Marcus cloche is designed to retain warmth and aroma—it's our take on a piece that's been a must for any refined table for the past 300 years! This serveware looks great paired with Marcus dinnerware or mixed with any of our other Blue Pheasant collections.

MATERIAL: Stoneware FINISH: White Salt Glaze SIZE 12.5"D x 2"H

## ITEM

MARCUS, White Salt Glaze, Square Serving Platter, Stoneware, Pack/2.