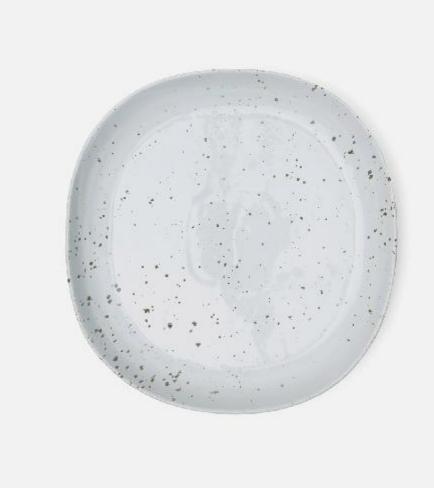

## Marcus White Salt Glaze Square Serving Platter

The textured glaze and organic shapes—oblong, round, square and oval—of this Blue Pheasant favorite make for a ceramic-lover's dream. Fitting both roles of beauty and function, these platters, bowls and trays are perfect for passing family-style dishes between friends and loved ones at a long, rustic table. For the perfect hostess or wedding gift, the Marcus cloche is designed to retain warmth and aroma—it's our take on a piece that's been a must for any refined table for the past 300 years! This serveware looks great paired with Marcus dinnerware or mixed with any of our other Blue Pheasant collections.

MATERIAL: Stoneware FINISH: White Salt Glaze SIZE Square Serving Platter, Pack of 2: 12.5"D x 2"H

## ITEM

MARCUS, White Salt Glaze, Square Serving Platter, Stoneware, Pack/2.