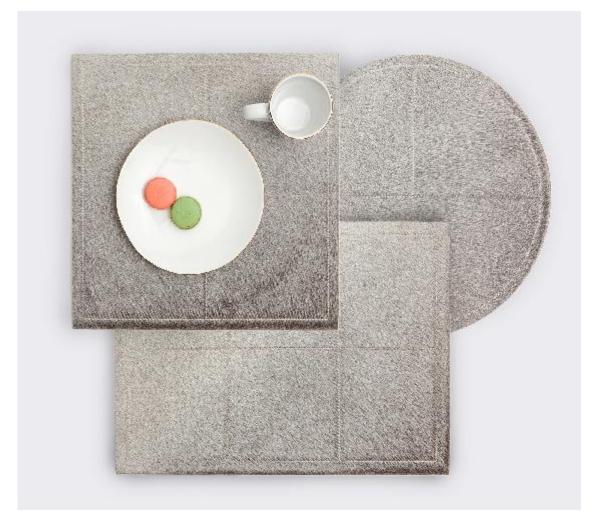

## **Tanner Gray Placemat**

The hair-on-hide of the Tanner lets your spread get a little wild, just like your guests might in the wee hours of a dinner party. Texture and tailoring are the hallmarks of this collection, and together they bring something unique to the table. Natural variation to be expected.

MATERIAL: Hair-On-Hide

FINISH: Gray

SIZE

Round Placemat: 15"Dia. Square Placemat: 15"L x 15"W Rectangular Placemat: 14"L x 19"W

## ITEM

TANNER, Gray, Round Placemat, Hair-On-Hide, Pack/2 TANNER, Gray, Square Placemat, Hair-On-Hide, Pack/2 TANNER, Gray, Rectangular Placemat, Hair-On-Hide, Pack/2