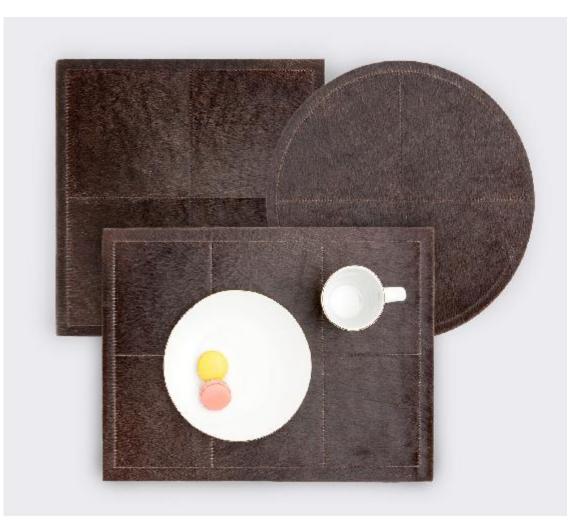

## **Tanner Dark Brown Placemat**

The hair-on-hide of the Tanner lets your spread get a little wild, just like your guests might in the wee hours of a dinner party. Texture and tailoring are the hallmarks of this collection, and together they bring something unique to the table. Natural variation to be expected.

## MATERIAL: Hair-On-Hide FINISH: Dark Brown SIZE

Round Placemat: 15"Dia. Square Placemat: 15"L x 15"W Rectangular Placemat: 14"L x 19"W

## ITEM

TANNER, Dark Brown, Round Placemat, Hair-On-Hide, Pack/2 TANNER, Dark Brown, Square Placemat, Hair-On-Hide, Pack/2 TANNER, Dark Brown, Rectangular Placemat, Hair-On-Hide, Pack/2