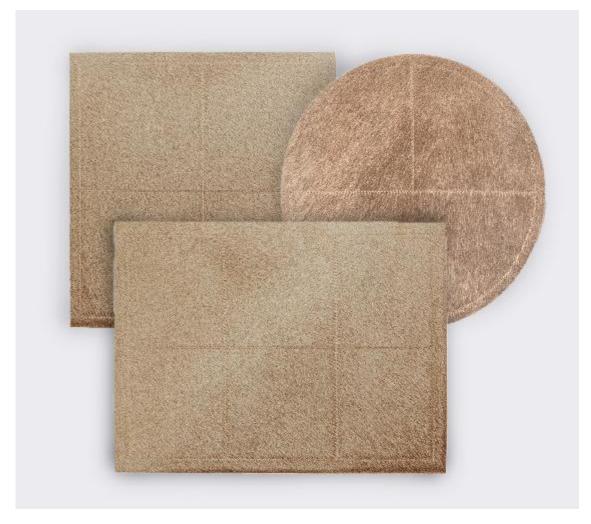

## **Tanner Beige Placemat**

The hair-on-hide of the Tanner lets your spread get a little wild, just like your guests might in the wee hours of a dinner party. Texture and tailoring are the hallmarks of this collection, and together they bring something unique to the table. Natural variation to be expected.

MATERIAL: Hair-On-Hide

FINISH: Beige

SIZE

Round Placemat: 15"Dia. Square Placemat: 15"L x 15"W Rectangular Placemat: 14"L x 19"W

## **ITEM**

TANNER, Beige, Round Placemat, Hair-On-Hide, Pack/2 TANNER, Beige, Square Placemat, Hair-On-Hide, Pack/2 TANNER, Beige, Rectangular Placemat, Hair-On-Hide, Pack/2