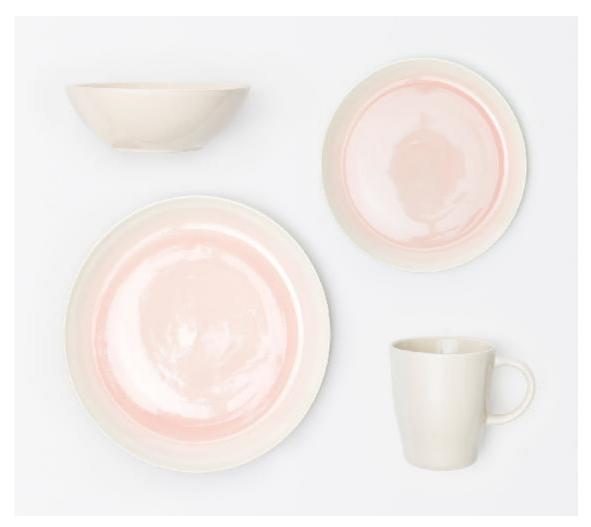

## Lanna

The subtle yet stunning glaze of our Lanna is what sets off the beauty of this stoneware set. A vintage-like cream is brushed with a pale rose, creating a colorway that evokes the faintest beginnings of a setting sun. Perfect for brunch or an afternoon rendezvous. Given the nature of the material, variations are to be expected.

MATERIAL: Stoneware FINISH: Vintage Rose/Cream SIZE

Dinner Plate: 11"D Salad/Dessert Plate: 9"D Cereal/Ice Cream Bowl: 6"D x 1.5"H Mug: 4"D x 4.5"H

## ITEM

LANNA, #DNR#, Vintage Rose/Cream Salad/Dessert Plate, Pack/4

LANNA, #DNR#, Vintage Rose/Cream Mug, Pack/4 LANNA, Vintage Rose/Cream Dinner Plate, Pack/4 LANNA, #DNR#, Vintage Rose/Cream Cereal/Ice Cream Bowl, Pack/4