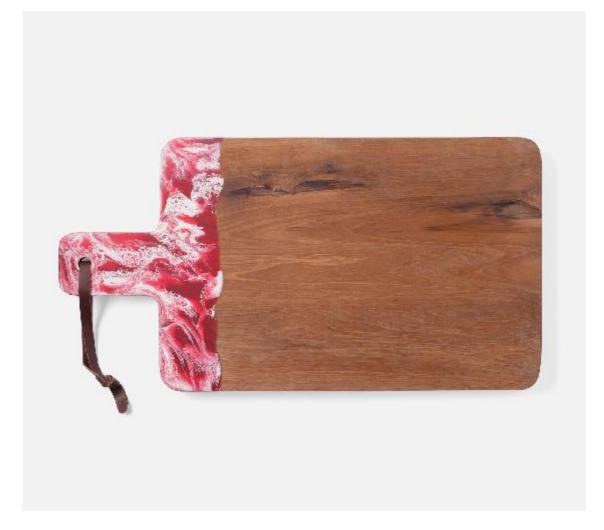

## **Austin Berry Swirled Serving Board**

Teak and resin, two materials handcrafted together, bring a splash of color to any setting. These two-tone cake stands are hand-dipped, making each one-of-a kind.

**MATERIAL:** Resin/Teak **FINISH:** Berry Swirled/Natural

SIZE

Small Serving Board: 16.5"L x 8"W x 1"H Medium Serving Board: 19.5"L x 12"W x 1"H Narrow Serving Board: 22"L x 7.5"W x 1"H Large Serving Board: 23.5"L x 12"W x 1"H

## **ITEM**

AUSTIN, Berry Swirled Resin/Natural Teak, Serving Board, 16.5x8.

AUSTIN, Berry Swirled, Serving Board, Resin/Natural Teak, 19.5x12.

AUSTIN, Berry Swirled, Serving Board, Resin/Natural Teak, 22x7.5.