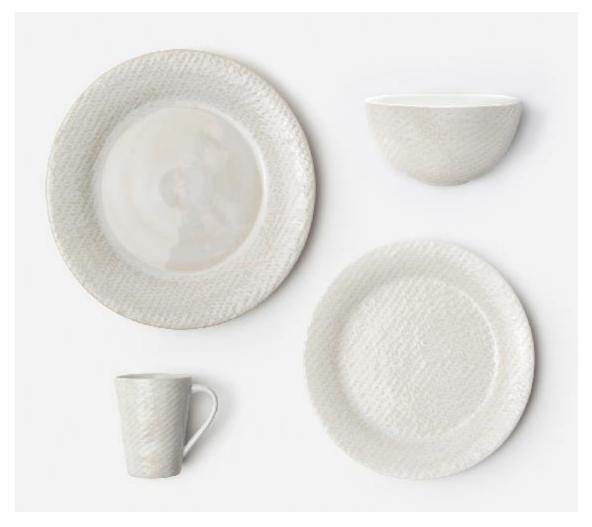

## Vivienne

The textured finish of our simple, rustic Vivienne adds a tactile layer to your beautifully set tabletop. Raffia textiles—woven from the dried veins of palm leaves—have been in use since the 14th-century, and create the pattern you see in this collection. Each raffia-molded piece is glazed and then wiped, creating an organic finish that subtly reveals the intricate impression.

**MATERIAL:** Stoneware **FINISH:** Cream Patine Raffia

SIZE

Dinner Plate: 10.5"D Salad/Dessert Plate: 8.5"D

Cereal/Ice Cream Bowl: 6"D x 3"H, 24 oz.

Mug: 3.5"D x 4.5"H, 14 oz.

## **ITEM**

VIVIENNE, Cream Patine Raffia, Dinner Plate, Pack/4 VIVIENNE, Cream Patine Raffia, Salad/Dessert Plate, Pack/4

VIVIENNE, Cream Patine Raffia, Cereal/Ice Cream Bowl, Pack/4

VIVIENNE, Cream Patine Raffia, Mug, Pack/4