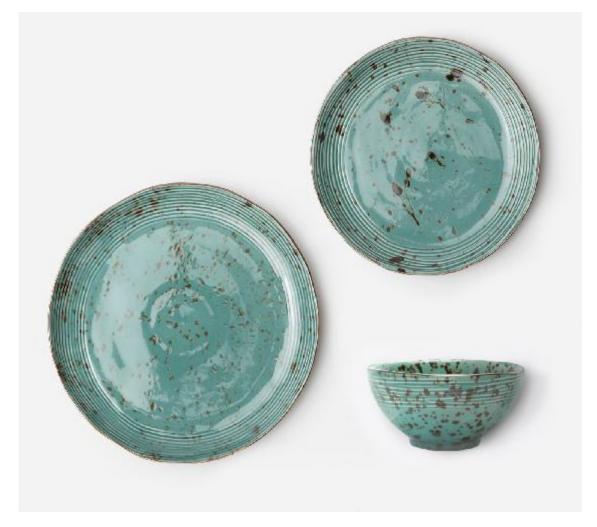

## Stella Speckled Lovat

Our Stella collection is a speckled-glazed showstopper. Pair the porcelain plates, which are fired at a much higher temperature than earthenware to achieve the material's impenetrable texture, with simple white serveware for a standout setting, or mix and match with other colors and patterns for a truly eclectic tablescape. An undulating rim highlights the handmade quality of each piece; a multi-lined ridge adds a structural contrast to the one-of-a-kind finish.

**MATERIAL:** Porcelain **FINISH:** Speckled Lovat

SIZE

Dinner Plate: 10.5"D Salad/Dessert Plate: 8.5"D

Cereal/Ice Cream Bowl: 5.5"D x 3"H, 24 oz.

ITEM