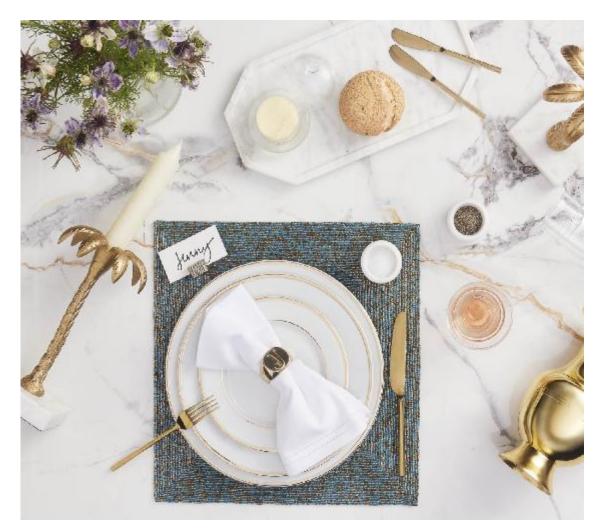

## Luxe Life - Look 5

Opulence is in—from classic marble to adventurous metallics.

MATERIAL: FINISH: SIZE

## ITEM

HANNAH, White Porcelain w/ Gold Trim, Salad/Dessert Plate, Pack/4 HANNAH, White Porcelain w/ Gold Trim, Dinner Plate, Pack/4 HANNAH, White Porcelain w/ Gold Trim, Charger, Pack/2 CHARLOTTE, Clear Champagne Flute Glass, Hand Blown, Pack/6 PIPER, Round Butter Dish, Pack/2 DYLAN, Polished Gold, Pitcher AILA, White Marble, Serving Tray, Small MAVIS, White Marble, Pinch Bowls, Boxed Set of 2 GWEN, Polished Gold Hexagon Flatware Collection Spreaders, Set/4 LORETTA, Turquoise Gold Mix, Square Placemat, Glass Beads, Pack/4 BETTY, White, Double Eyelet, Napkin, Cotton Canvas, 20x20, Pack/4. CLARK, Gold Napkin Ring, Letter J