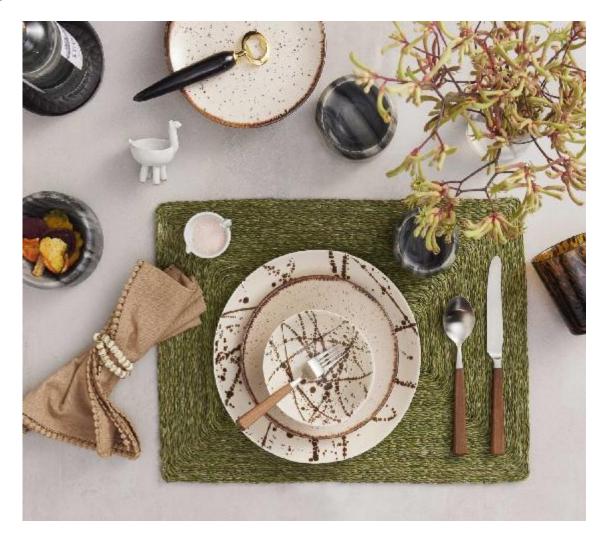

## Down to Earth - Look 5

Embrace your wild side with natural horn accessories, tortoise shell drinking glasses, and splatter-painted ceramics.

MATERIAL: FINISH: SIZE

## ITEM

DELANEY, Bronze Splatter Cereal/Ice Cream Bowl, Pack/4 DELANEY, Bronze Splatter Dinner Plate, Pack/4 AMAYA, Speckled Ivory Salad/Dessert Plate, Pack/4 ANDREW, Tortoise Shell, Tumbler Glass, Hand Blown, Pack/6

PERCY, White Glaze Llama Pinch Bowls, Boxed Set of 2 MAVIS, Gray Marble, Small Serving Bowls, Set/3 MICAH, Maple Wood Handle/Silver Stainless Steel Flatware, 5-Piece Set: Knife, Dinner Fork, Salad For DAKOTA, Gold Foil, Napkin Rings, Bone, Boxed Set of 4 MARGOT, Beige, Pom Pom Border, Napkin, Cotton Canvas, 22x22, Pack/4.

JORDAN, Fern Green, Rectangular Placemat, Twisted Abaca, Pack/4

AGATHA, Black Horn Bottle Opener, Gold Hardware, Pack/3