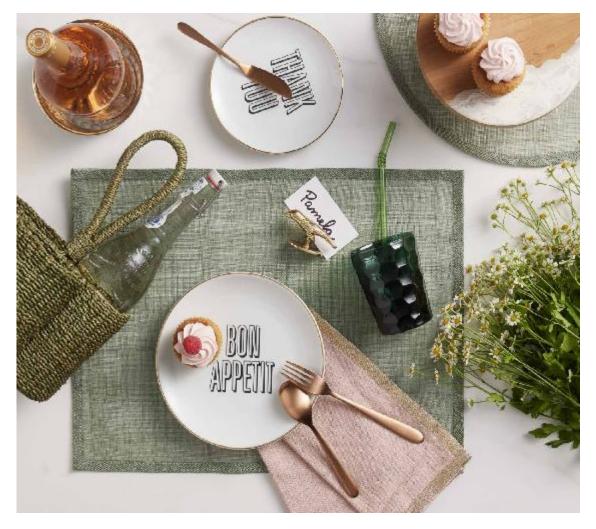

## Garden Party - Look 2

Need a refresher? Try pops of rose gold flatware and glassware and linens in springy greens.

MATERIAL: FINISH: SIZE

## **ITEM**

HAILEY, Bird Card Holder, Gold, Brass, Boxed Set of 4 SABRINA, Thank You, White Porcelain, Bread Plate, Pack/4

SABRINA, Bon Appetit, White Porcelain, Salad/Dessert Plate, Pack/4

ALBA, Rose Gold Cheese Spreaders, Set/4 ALBA, Rose Gold Flatware, 5-Piece Set: Knife, Dinner Fork, Salad Fork, Soup Spoon, Tea Spoon PAIGE, Smokey Green, Tumbler Glass, Hand Blown, Pack/6.

JEREMIAH, Matte Gold, Wine Coaster, Pack/2. VORU, Green, Wine Bottle Holder, Abaca Fiber AUSTIN, White Swirled, Cake Stand, Resin/Natural Teak, Small.

JUNE, Green Quartz, Round Placemat, Abaca, Pack/4. JUNE, Green Quartz, Rectangular Placemat, Abaca, Pack/4.