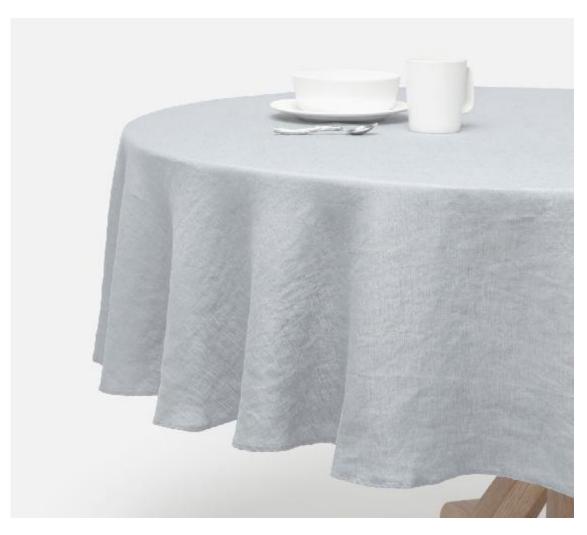

## Johanna Tablecloth Stratus Gray

The linen Johanna offers a gorgeous way to set a stylishly rustic table for any occasion. Four versatile hues create the perfect foundation to let your tabletop sing.

## MATERIAL: Linen

FINISH: Stratus Gray