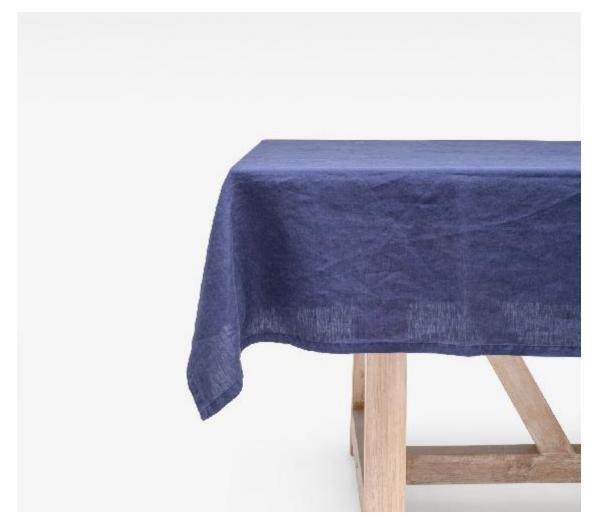

## Johanna Tablecloth Ink

The linen Johanna offers a gorgeous way to set a stylishly rustic table for any occasion. Four versatile hues create the perfect foundation to let your tabletop sing.

MATERIAL: Linen FINISH: Ink