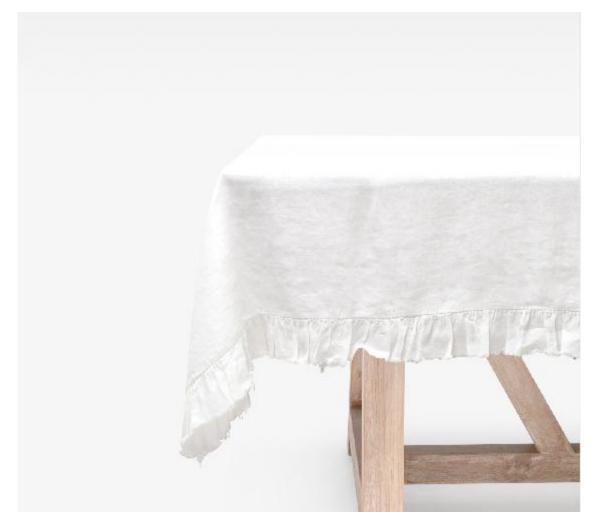

## Johanna Tablecloth White

The linen Johanna offers a gorgeous way to set a stylishly rustic table for any occasion. Four versatile hues create the perfect foundation to let your tabletop sing.

MATERIAL: Linen FINISH: White