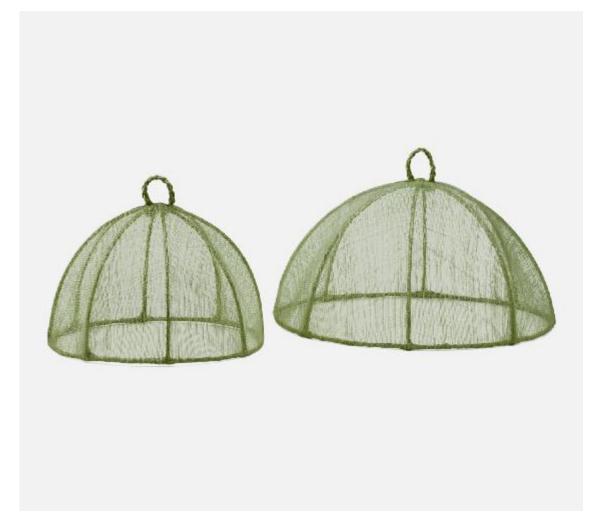

## Rachel Pale Green Food Covers

Our Rachel collection of food covers offers a refined solution for keeping food protected—made from natural woven sinamay, a durable fiber derived from the abaca tree. Now available in Pale Green and Slate Blue!

**MATERIAL:** Sinamay **FINISH:** Pale Green

SIZE

Food Cover for Dinnerware: 9"D x 5.5"H Food Cover for Dinnerware: 12.5"D x 6"H

Round Food Cover for Serveware: 14"D x 8"H, 17"D x 8"H

RACHEL, Pale Green, Food Cover, Round, Sinamay, Set/2.