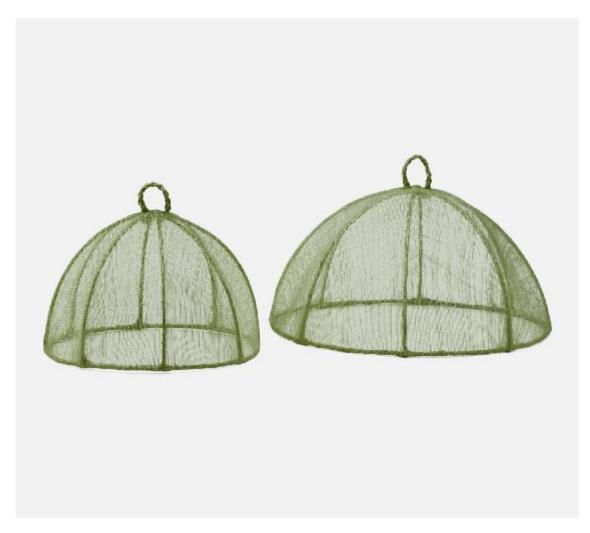

## **Rachel Pale Green Food Covers**

Introducing Rachel, our new collection of food covers that offers a refined solution for keeping food protected—made from natural woven sinamay, a durable fiber derived from the abaca tree.

## **MATERIAL:** Sinamay **FINISH:** Pale Green

**SIZE** Food Cover, Pack of 4: 9"D x 5.5"H Food Cover, Pack of 4: 12.5"D x 6"H Food Cover, Round, Set of 2: 14"D x 8"H, 17"D x 8"H

## ITEM

RACHEL, Pale Green, Food Cover for Salad Plate, Sinamay, 9"D, Pack/4. RACHEL, Pale Green, Food Cover for Dinner Plate, Sinamay,12.5"D, Pack/4. RACHEL, Pale Green, Food Cover, Rectangular, Sinamay, Set/2. RACHEL, Pale Green, Food Cover, Round, Sinamay, Set/2.