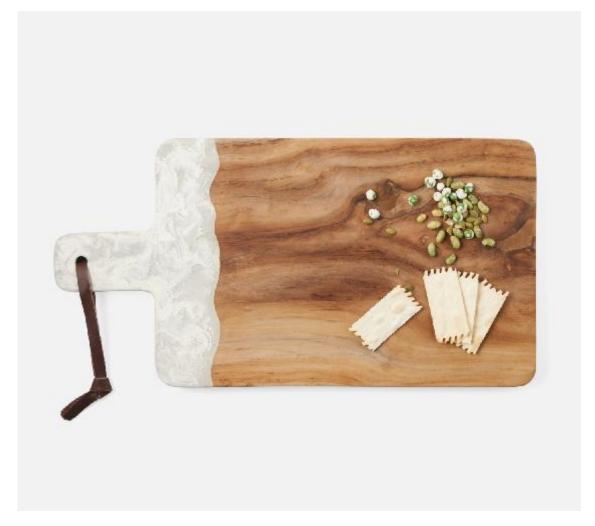

## **Austin White Swirled Serving Board**

Teak and resin, two materials handcrafted together, bring a splash of color to any setting. Available in unique two-tone, hand-dipped colors, no two cutting boards are exactly alike. Finished with a leather strap.

MATERIAL: Resin/Teak

FINISH: White Swirled/Natural

SIZE

Small Serving Board: 16.5"L x 8"W x 1"H Medium Serving Board: 19.5"L x 12"W x 1"H Narrow Serving Board: 22"L x 7.5"W x 1"H Large Serving Board: 23.5"L x 12"W x 1"H

## ITEM

AUSTIN, White Swirled Resin/Natural Teak, Serving Board, 16.5x8.

AUSTIN, White Swirled, Serving Board, Resin/Natural Teak, 19.5x12.

AUSTIN, White Swirled, Serving Board, Resin/Natural Teak, 22x7.5.