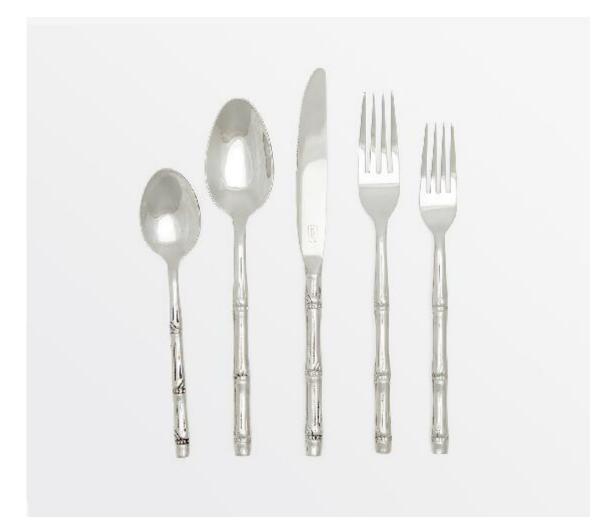

## Liliana Polished Silver Flatware Set

A delightful take on the natural bamboo trend, our Liliana elevates the material to create an eye-catching flatware collection. An easy way to add a casual yet sophisticated touch to your table.

## MATERIAL: Stainless Steel

FINISH: Polished Silver SIZE 5-Piece Set: Knife 1"W x 9.5"H, Dinner Fork 1"W x 8"H Salad Fork 1"W x 7"H, Soup Spoon 1.5"W x 8"H Tea Spoon 1.5"W x 6.5"H Spreaders: 1"W x 6.5"H 2-Piece Set: