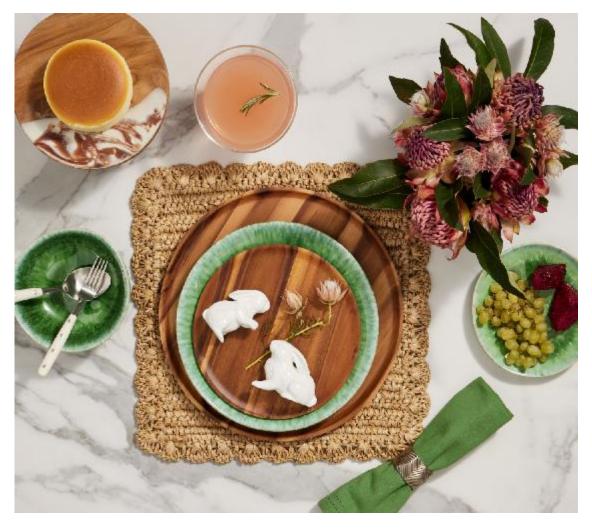

## ITEM

GIAN, Antiqued Pewter Abstract Napkin Ring, Brass, Boxed Set of 4

FELICITY, White, 1 Set of Salt & Pepper Shakers, Porcelain, Boxed.

BETTY, Ivy Green, Double Eyelet, Napkin, Cotton Canvas, 20x20, Pack/4.

JONES, Cream POM Handle/Silver Stainless Steel Flatware, 5-Piece Set

KENNEDY, #DNR#, Acacia Wood Charger, Pack/4
KENNEDY, #DNR#, Acacia Wood Bread Plate, Pack/4
ELOISE, Reactive Emerald, Dinner Plate, Pack/4
ELOISE, Reactive Emerald, Salad/Dessert Plate, Pack/4
ELOISE, Reactive Emerald, Bread Plate, Pack/4
ELOISE, Reactive Emerald, Bread Plate, Pack/4
AMELIA, Natural, Square Placemat, Sisal, Pack/4
AUSTIN, Amber Swirled, Cake Stand, Resin/Natural Teak, Small.