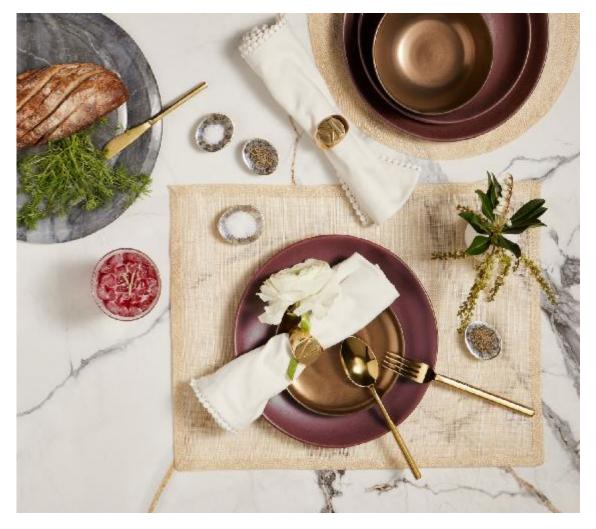

## Natural & Neutral - Look 1

The perfect palette is more than black and white—add classic tortoise shell, gleaming metallics, knotty woods, and stone-colored ceramics.

MATERIAL: FINISH: SIZE

## ITEM

PENELOPE, Natural/Warm Silver, Limpet Shell Salt & Pepper Pinch Bowls, Set/4 Boxed.
GWEN,Polished Gold Hexagon Flatware Collection 5-Piece Set:Knife, Dinner, Fork, Salad Fork, Soup S
JACQUELINE, Antiqued Gold Bread Plate, Pack/4
JACQUELINE, Antiqued Gold Dinner Plate, Pack/4
JACQUELINE, Antiqued Gold Salad/Dessert Plate, Pack/4
JUNE, Flax, Rectangular Placemat, Abaca, Pack/4
JUNE, Flax, Round Placemat, Abaca, Pack/4
WELLINGTON, Oxblood Dinner Plate, Pack/4
WELLINGTON, Oxblood Salad/Dessert Plate, Pack/4
WELLINGTON, Oxblood Cereal/Ice Cream Bowl, Pack/4
WELLINGTON, Oxblood Bread Plate, Pack/4
CLARK, Gold Napkin Ring, Letter K
CLARK, Gold Napkin Ring, Letter N