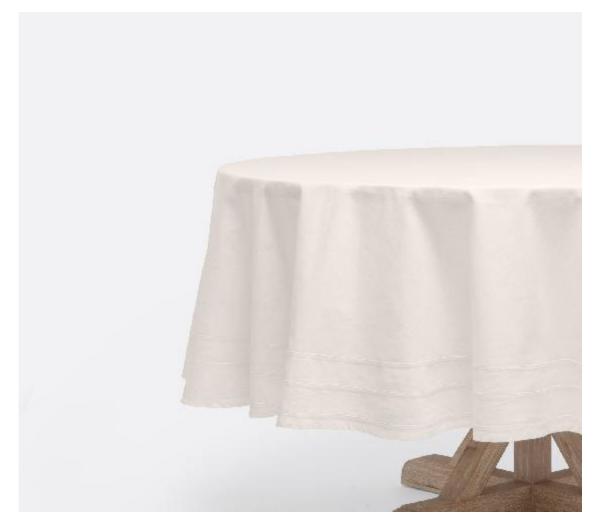

## **Audrey Tablecloth Ivory**

A pleated border gives the simple Audrey tablecloth a tailored feel. The cotton canvas piece comes in two natural hues—ivory and flax—allowing you to add just the right touch of class to a casual gathering.