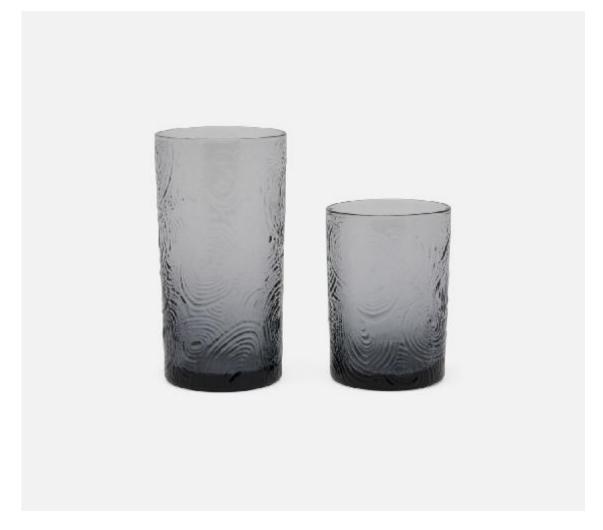

## **Alyse Charcoal Gray**

Nature, pop art, and Japanese gardens are all creative references for the overlapping concentric circles that give the Alyse its textured allure. But then you notice the colors. Wow. These patterned glasses are incredibly versatile—use them to serve juice at brunch, as a water glass with dinner, or to stir up cocktails during happy hour. It's time to let your imagination run wild!

**MATERIAL:** Hand Blown Glass

FINISH: Charcoal Gray

SIZE

Tumbler Glass: 3"D x 4"H, 10 oz. Highball Glass: 3"D x 6"H, 16 oz.

## ITEM

ALYSE, Charcoal Gray, Highball Glass, Hand Blown, Pack/6

ALYSE, Charcoal Gray, Tumbler Glass, Hand Blown, Pack/6