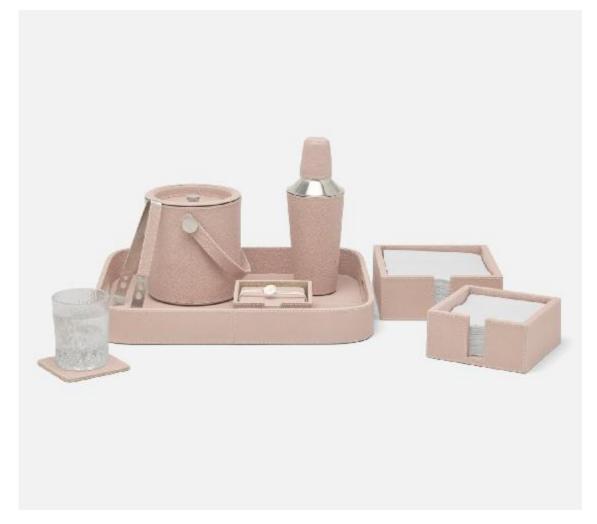

## **Bristol Dusty Rose Bar Collection**

For clients who like their Scotch served neat, look no further than the Bristol. The full bar collection, available in deep tobacco leather, offers a masculine touch for a stately environment. Napkin holders in three additional and equally decadent colors help create a fresh-looking—yet always classic—bar.

MATERIAL: Full-Grain Leather

FINISH: Dusty Rose

SIZE

Tray, Rectangular with Rounded Edges: 17"L x 14"W x 2"H  $\,$ 

Ice Bucket and Tongs, Round: 6.5"D x 6.5"H

Cocktail Shaker: 4"D x 10"H

Box Set of 6 Square Coasters: 5"L x 5"W x 1.5"H Cocktail Napkin Holder: 6"L x 6"W x 2.5"H Luncheon Napkin Holder: 7.5"L x 7.5"W x 3"H

## ITEM

BRISTOL, Dusty Rose, Ice Bucket w/ Tongs, Round, Full-Grain Leather.

BRISTOL, Dusty Rose, Cocktail Shaker, Full-Grain Leather.

BRISTOL, Dusty Rose, Coasters Set of 6, Full-Grain Leather.

BRISTOL, Dusty Rose, Cocktail Napkin Tray, Full-Grain Leather, Pack/2.

BRISTOL, Dusty Rose, Luncheon Napkin Tray, Full-Grain Leather, Pack/2.

BRISTOL, Dusty Rose, Tray Rectangular with Rounded Edges, Full-Grain Leather.