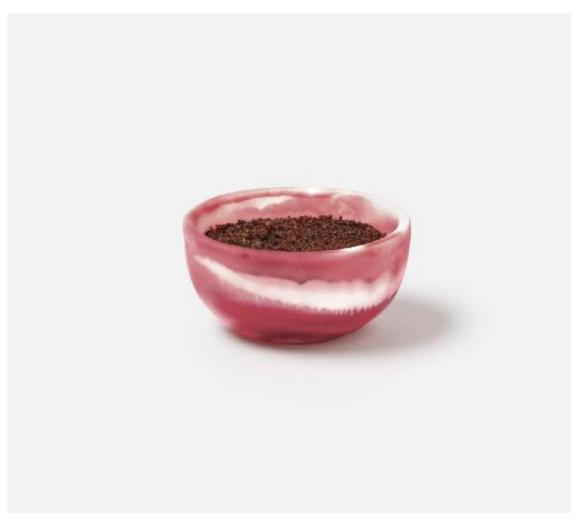

## Hugo Pink Swirled Pinch Bowl

An elegant series of two-tone resin serving bowls, Hugo's mesmerizing marbleized finish brings joy to tabletops. Available in a versatile range of sizes, scaling from mini to oversized, these serving bowls add character with handcrafted details. Now available in two new sizes!

## MATERIAL: Resin

**FINISH:** Pink Swirled **SIZE** Pinch Bowl- 2.5"D x 1"H, 1.4 oz.

Mini Bowl - 3"D x 1.5"H Small Bowl - 4"D x 1.5"H