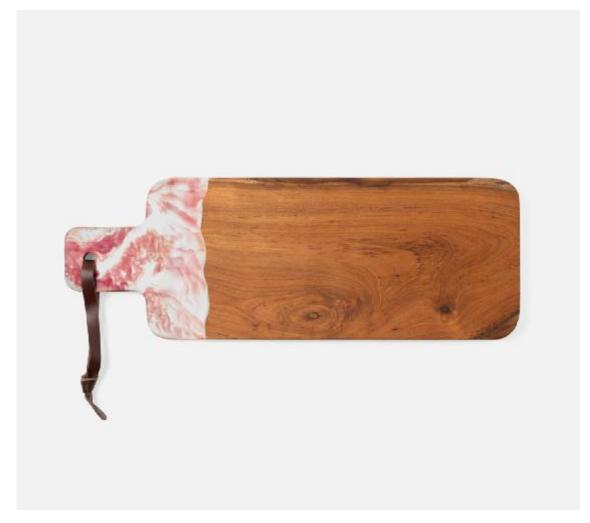

## **Austin Pink Swirled Serving Board**

Teak and resin, two materials handcrafted together, bring a splash of color to any setting. Available in unique two-tone, hand-dipped colors, no two cutting boards are exactly alike. Finished with a leather strap. Now available in pink swirled!

**MATERIAL:** Resin/Teak **FINISH:** Pink Swirled/Natural

SIZE

Small Serving Board - 16.5"L x 8"W x 1"H Medium Serving Board - 19.5"L x 12"W x 1"H Narrow Serving Board - 22"L x 7.5"W x 1"H Large Serving Board - 23.5"L x 12"W x 1"H

## ITEM

AUSTIN, Pink Swirled Resin/Natural Teak, Serving Board, 16.5x8

AUSTIN, Pink Swirled, Serving Board, Resin/Natural Teak, 19.5x12.

AUSTIN, Pink Swirled, Serving Board, Resin/Natural Teak, 22x7.5.

AUSTIN, Pink Swirled, Serving Board, Resin/Natural Teak, 23.5x12.