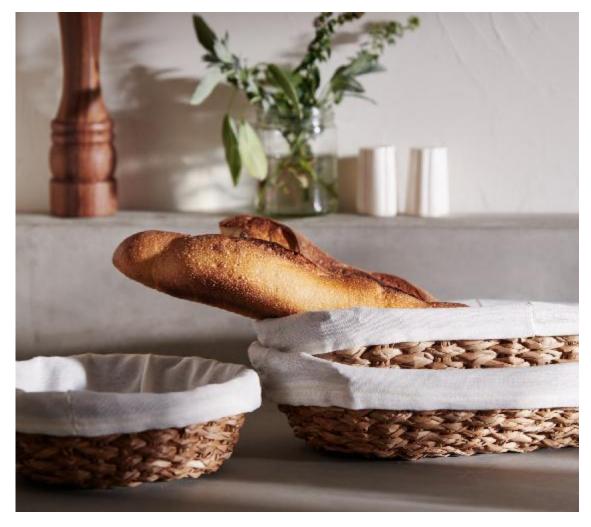

## **Azalea Trays**

Offering up Old World simplicity and elegance, this timeless bread tray is handwoven in natural brown grass. The long, oblong shape is designed for baguettes or collections of fresh pastries. The white liner is removable for laundering or as another styling option.

**MATERIAL:** Brown Grass

FINISH: Natural

SIZE

Small Oblong Tray with Liner - 14"L x 7"W x 3"H Large Oblong Tray with Liner - 18"L x 8"W x 3"H Round Tray with Liner - 2"D x 7"H

## ITEM

AZALEA, Natural, Round Tray with Liner, Braided Grass, Small, Pack/2

AZALEA, Natural, Oblong Tray with Liner, Braided Grass, Small, Pack/2

AZALEA, Natural, Oblong Tray with Liner, Braided Grass, Large, Pack/2