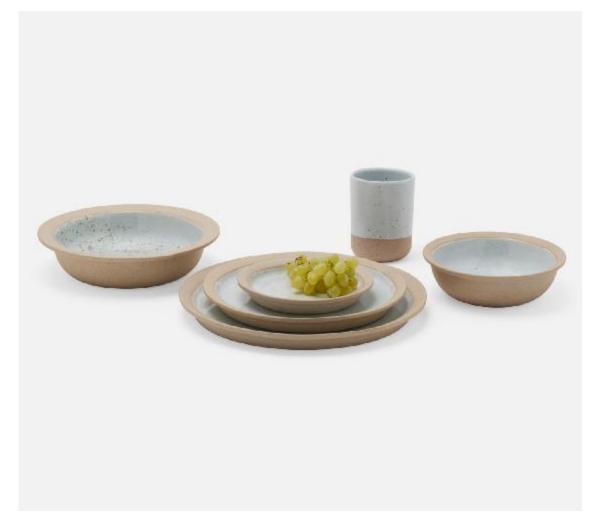

## Rivka White Salt Glaze Dinnerware

These generously proportioned plates and bowls have a wide, flat brim that invites guests to slow down and enjoy by providing an easy resting place for cutlery. A glossy white salt glaze on the inside is contrasted by roughly textured stoneware on the outside. Natural variation to be expected.

**MATERIAL:** Stoneware **FINISH:** White Salt Glaze

SIZE

Dinner Plate: 11"D Salad/Dessert Plate: 9"D

Bread Plate: 6"D

Pasta/Soup Bowl: 8.5"D x 2"H, 12 oz. Cereal/Ice Cream Bowl: 6.5"D x 2"H, 8 oz.

Mug: 3"D x 4"H, 9 oz.