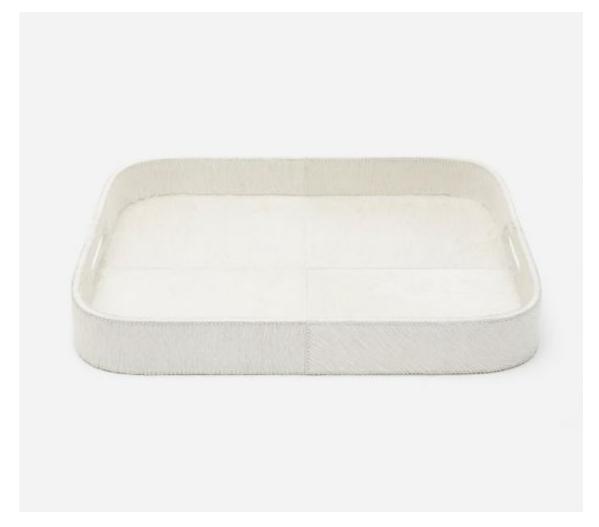

## **Browmley White Tray**

Own your super-sophisticated bar style with our Browmley, a hair-on-hide set in four luxe finishes. Available in a choice selection of natural-looking hues, this is a fun and functional set for hosts with the most.

## ITEM

BROWMLEY, Natural White, Tray RR, Hair-On-Hide.