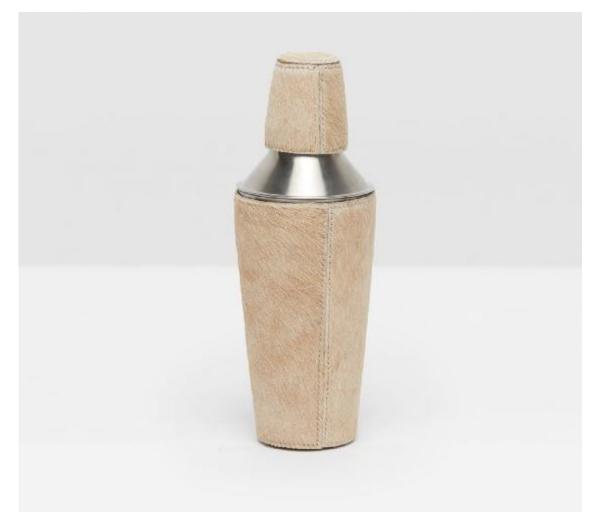

## **Browmley Beige Shaker**

Own your super-sophisticated bar style with our Browmley, a hair-on-hide set in four luxe finishes. Available in a choice selection of natural-looking hues, this is a fun and functional set for hosts with the most.

MATERIAL: Hair-On-Hide

FINISH: Beige

SIZE

Tray, Rectangular with Rounded Edges: 17"L x 14"W x 2"H

Ice Bucket and Tongs, Round: 6"D x 6"H

Cocktail Shaker: 3.5"D x 10"H

Box Set of 6 Square Coasters:  $5^{\circ}L \times 5^{\circ}W \times 1.5^{\circ}H$  Cocktail Napkin Holder:  $6^{\circ}L \times 6^{\circ}W \times 3^{\circ}H$  Luncheon Napkin Holder:  $7.5^{\circ}L \times 7.5^{\circ}W \times 3^{\circ}H$ 

## ITEM

BROWMLEY, Beige, Cocktail Shaker, Hair-On-Hide.