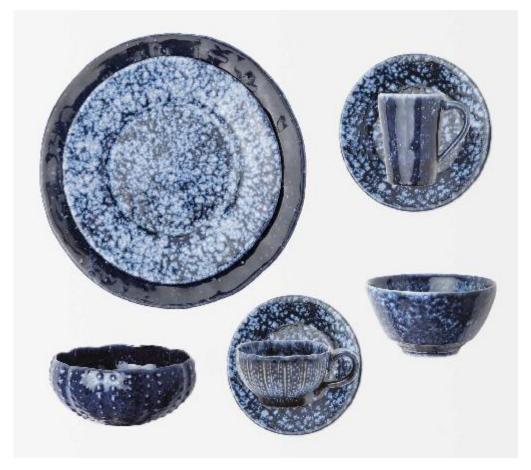

## Isla

A bold tie-dye-like pattern paired with a sea urchin-esque texture makes the Isla one of our most eye-catching collections. The two indigo color shades vary from plate to bowl to cup and saucer for an inherently eclectic tabletop. Mix and match the Portugal-made stoneware with minimal, white pieces to see the rich hues sing. Natural variation to be expected.

**MATERIAL:** Stoneware

**FINISH:** See Details for Finish Options

SIZE

• Imported

Spotted Navy Finish Dinner Plate: 11"D

Pasta/Soup Bowl: 7.5"D x 3"H, 21 oz.

Mug: 5.5"D x 4.5"H, 11 oz Spotted White/Navy Finish Salad/Dessert Plate: 8.5"D

Bread Plate: 6.5"D

Cereal/Ice Cream Bowl: 5.5"D x 3"H, 10 oz.

## ITEM

ISLA, Spotted Navy Dinner Plate, Pack/4
ISLA, Spotted White/Navy Salad/Dessert Plate, Pack/4
ISLA, Spotted White/Navy Bread/Cupcake Plate, Pack/4
ISLA, Spotted Navy Pasta/Soup Bowl, Pack/4
ISLA, Spotted White/Navy Cereal/Ice Cream Bowl, Pack/4
ISLA, Spotted Navy Mug, Pack/4
ISLA, Spotted White/Navy Cup and Saucer, Pack/4