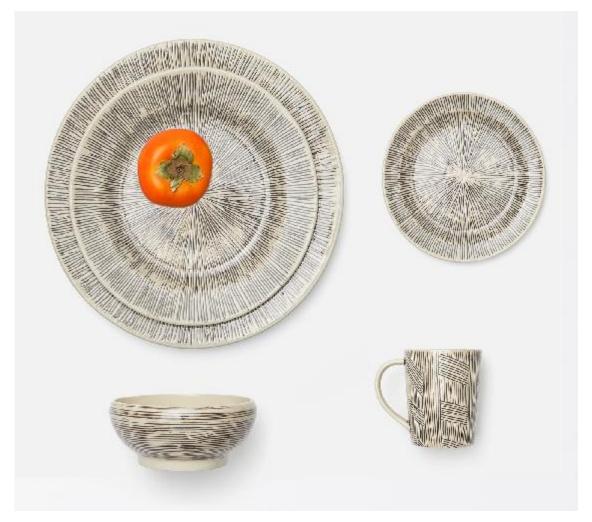

## Nolan Black/Cream

This artful stoneware collection—borne of eclectic inspiration, ranging from the designs of traditional weavings to the geometric art of Sol LeWitt—is our boldest pattern yet! Each piece is handpainted for an artisanal update on tabletop's stripes trend. Mix with solids to see the collection really pop.

**MATERIAL:** Stoneware **FINISH:** Black/Cream

SIZE

Dinner Plate: 11"D Salad/Dessert Plate: 9"D Bread Plate: 6"D

Pasta/Soup Bowl: 6.5"D x 2.5"H, 21 oz.

Mug: 3.5"D x 4"H, 14 oz.

## ITEM

NOLAN, Black Cream, Salad/Dessert Plate, Stoneware, Pack/4.

NOLAN, Black Cream, Bread Plate, Stoneware, Pack/4. NOLAN, Black Cream, Pasta/Soup Bowl, Stoneware, Pack/4.

NOLAN, Black Cream, Mug, Stoneware, Pack/4. NOLAN, Black Cream, Dinner Plate, Stoneware, Pack/4.